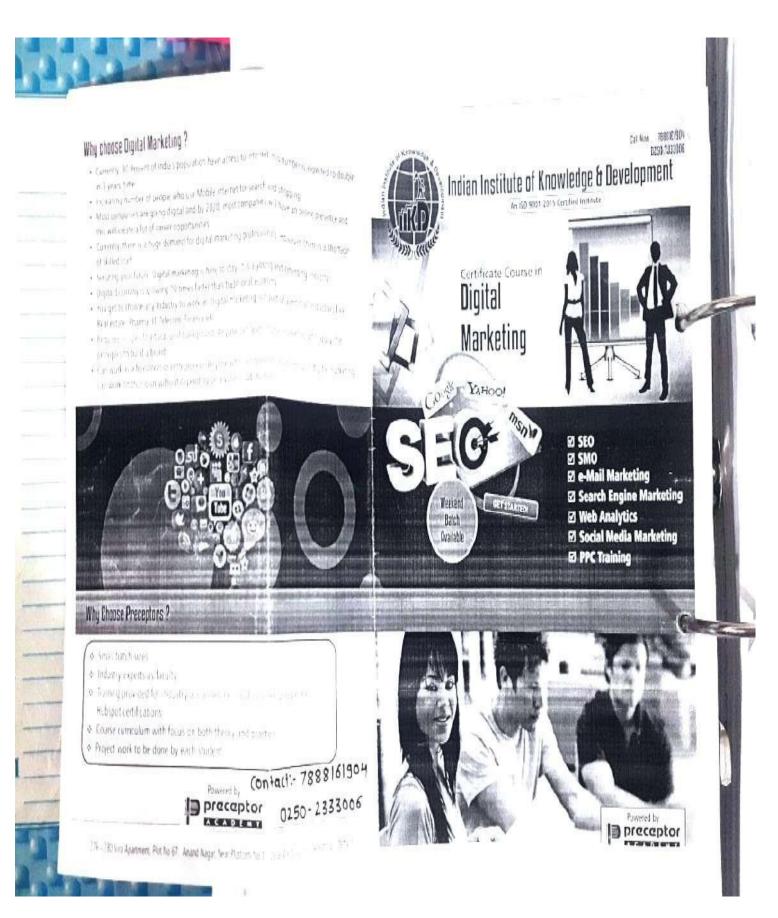

Seminar on Digital Marketing
"An Entrepreneurship development skill" held on 15/12/2017

S.E.M.T's M.B. Harris College of Arts& A.E .Kalsekar College of Commerce and Management

14 Dec, 2017

# Brochure of Seminar on Digital Marketing "An Entrepreneurship development skill"

(Affiliated to the University of Mumbai]

NAWAYAT NAGAR, SOPARA (W), VASAI, DIST-PALGHARPIN - 401 203, (MAHARASHTRA)

(Affiliated to the University of Mumbai)
NAWAYAT NAGAR, SOPARA (W), VASAI, DIST-

### Key Topics:

- Overview: An introduction to digital marketing, its strategies, and techniques.
- Importance: The significance of digital marketing in the business landscape.
- Strategies: Discussion on SEO, PPC advertising, social media marketing, etc.
- Understanding the Audience: Emphasis on market research and data analytics.
- Trends: Insights into influencer marketing, chatbots, voice search, and personalization.
- Career Opportunities: Information on roles and skills required in digital marketing.