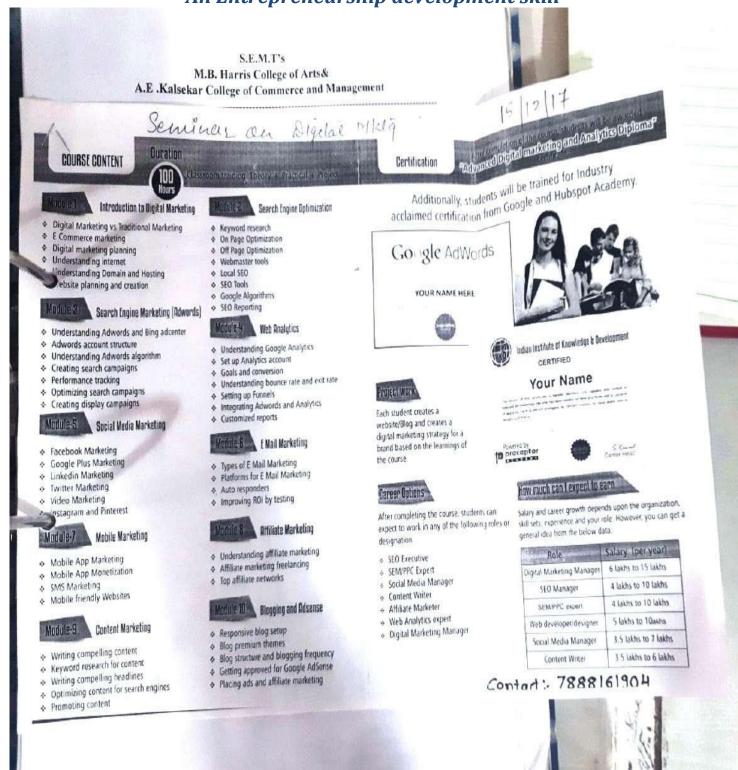

# Brochure of Seminar on Digital Marketing "An Entrepreneurship development skill"

(Affiliated to the University of Mumbai]

NAWAYAT NAGAR, SOPARA (W), VASAI, DIST-PALGHARPIN - 401 203, (MAHARASHTRA)

(Affiliated to the University of Mumbai)
NAWAYAT NAGAR, SOPARA (W), VASAI, DIST-

Seminar on Digital Marketing
"An Entrepreneurship development skill" held on 15/12/2017

S.E.M.T's M.B. Harris College of Arts& A.E .Kalsekar College of Commerce and Management

14 Dec, 2017